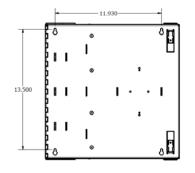

- Select a vertical indoor wall surface with easy access and adequate clearance from other fixtures and power circuits. Near a suitable earth ground.
- 2. Utilize a plywood backer board or fastener anchors as appropriate to the install surface.

3. Mark and install appropriate wall hanging hardware and secure the unit.