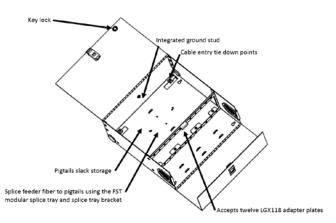

## Description

Wallmount fiber distribution unit designed to support patching and splicing in one unit. The enclosure has 12 adapter panel positions, allowing for a wide variety of fiber termination connector types. Two compartments separate the network terminations from the distribution terminations and the unit has two outer doors with key lock.

## Installation

The WM12BT is designed for indoor installation. It can be ordered empty and configured on-site or factory loaded with adapter plates, pigtails and splice trays to reduce the installation time.