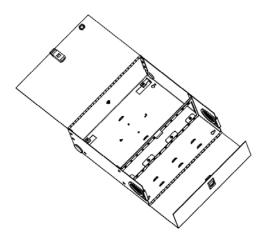

## Description

Wallmount fiber distribution unit designed to support patching and splicing in one unit. The enclosure has 12 adapter panel positions, allowing for a wide variety of fiber termination connector types. Two compartments separate the network terminations from the distribution terminations and the unit has two outer doors with key lock.