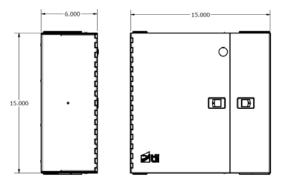

- Select a vertical indoor wall surface with easy access and adequate clearance from other fixtures and power circuits. Near a suitable earth ground.
- 2. Utilize a plywood backer board or fastener anchors as appropriate to the install surface.

3. Mark and install appropriate wall hanging hardware and secure the unit.