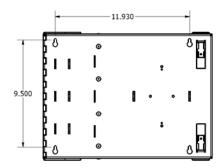

#### Model WM08BT

WALL MOUNT PATCH & SPLICE FIBER ENCLOSURE

# **Description**

Wallmount fiber distribution unit designed to support patching and splicing in one unit. The enclosure has 8 adapter panel positions, allowing for a wide variety of fiber termination connector types. Two compartments separate the network terminations from the distribution terminations and the unit has two outer doors with key lock.