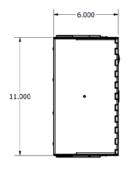

r distribution unit designed to support patching and splicing in one unit. The enclosure has 8 adapter panel positions, allowing for a wide variety of fiber termination connector types. Two compartments separate the network terminations from the distribution terminations and the unit has two outer doors with key lock.

### **Features**



### Installation

The WM08BT is designed for indoor installation. It can be ordered empty and configured on-site or factory

loaded with adapter plates, pigtails and splice trays to reduce the installation time.

- Select a vertical indoor wall surface with easy access and adequate clearance from other fixtures and power circuits. Near a suitable earth ground.
- 2. Utilize a plywood backer board or fastener anchors as appropriate to the install surface.





3. Mark and install appropriate wall hanging hardware and secure the unit.