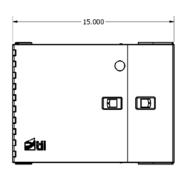

distribution unit designed to support patching and splicing in one unit. The enclosure has 8 adapter panel positions, allowing for a wide variety of fiber termination connector types. Two compartments separate the network terminations from the distribution terminations and the unit has two outer doors with key lock.

### **Features**



### Installation

The WM08BT is designed for indoor installation. It can be ordered empty and configured on-site or factory

loaded with adapter plates, pigtails and splice trays to reduce the installation time.

- Select a vertical indoor wall surface with easy access and adequate clearance from other fixtures and power circuits. Near a suitable earth ground.
- 2. Utilize a plywood backer board or fastener anchors as appropriate to the install surface.





3. Mark and install appropriate wall hanging hardware and secure the unit.