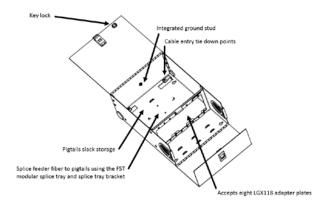

# **Description**

Wallmount fiber distribution unit designed to support patching and splicing in one unit. The enclosure has 8 adapter panel positions, allowing for a wide variety of fiber termination connector types. Two compartments separate the network terminations from the distribution terminations and the unit has two outer doors with key lock.

### Installation

The WM08BT is designed for indoor installation. It can be ordered empty and configured on-site or factory

loaded with adapter plates, pigtails and splice trays to reduce the installation time.