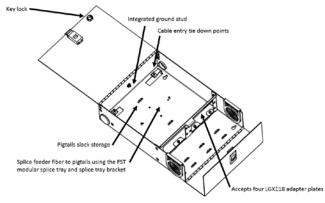

# Description

Wallmount fiber distribution unit designed to support patching and splicing in one unit. The enclosure has 4 adapter panel positions, allowing for a wide variety of fiber termination connector types. Two compartments separate the network terminations from the distribution terminations and the unit has two outer doors with key lock.

## Installation

The WM04BT is designed for indoor installation. It can be ordered empty and configured on-site or factory loaded with adapter plates, pigtails and splice trays to reduce the installation time.