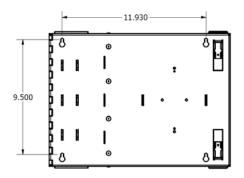

## Installation

The WM04BT is designed for indoor installation. It can be ordered empty and configured on-site or factory loaded with adapter plates, pigtails and splice trays to reduce the installation time.

- Select a vertical indoor wall surface with easy access and adequate clearance from other fixtures and power circuits. Near a suitable earth ground.
- 2. Utilize a plywood backer board or fastener anchors as appropriate to the install surface.

3. Mark and install appropriate wall hanging hardware and secure the unit.