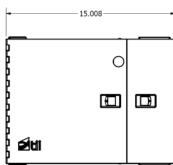

# Description

Wallmount fiber distribution unit designed to support patching and splicing in one unit. The enclosure has 4 adapter panel positions, allowing for a wide variety of fiber termination connector types. Two compartments separate the network terminations from the distribution terminations and the unit has two outer doors with key lock.