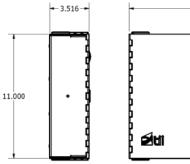

# Description

Wallmount fiber distribution unit designed to support patching and splicing in one unit. The enclosure has 4 adapter panel positions, allowing for a wide variety of fiber termination connector types. Two compartments separate the network terminations from the distribution terminations and the unit has two outer doors with key lock.