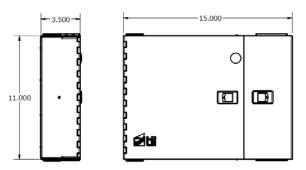

## Installation

The WM02BT is designed for indoor installation. It can be ordered empty and configured on-site or factory loaded with adapter plates, pigtails and splice trays to reduce the installation time.

- Select a vertical indoor wall surface with easy access and adequate clearance from other fixtures and power circuits. Near a suitable earth ground.
- 2. Utilize a plywood backer board or fastener anchors as appropriate to the install surface.