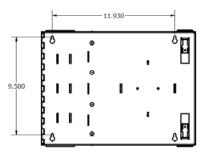

- Select a vertical indoor wall surface with easy access and adequate clearance from other fixtures and power circuits. Near a suitable earth ground.
- 2. Utilize a plywood backer board or fastener anchors as appropriate to the install surface.

 Mark and install appropriate wall hanging hardware and secure the unit.