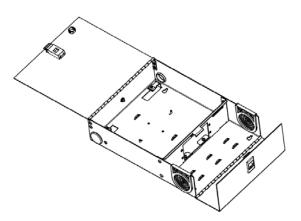

## Description

Wallmount fiber distribution unit designed to support patching and splicing in one unit. The enclosure has 2 adapter panel positions, allowing for a wide variety of fiber termination connector types. Two compartments separate the network terminations from the distribution terminations and the unit has two outer doors with optional key lock.