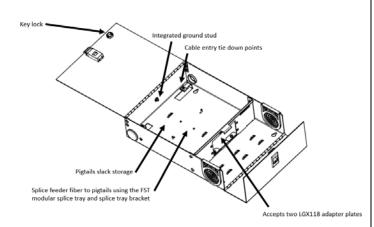

## Description

Wallmount fiber distribution unit designed to support patching and splicing in one unit. The enclosure has 2 adapter panel positions, allowing for a wide variety of fiber termination connector types. Two compartments separate the network terminations from the distribution terminations and the unit has two outer doors with optional key lock.

## Features