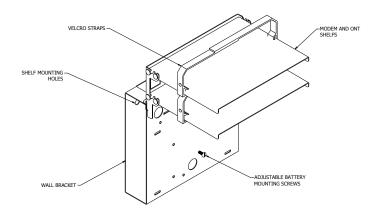

# **Description**

- The tii Model ONT-SS is a durable steel bracket type shelf designed to contain the ONT, Modem and battery backup in one convenient location. Velcro straps have been provided to secure all components to the ONT-SHELF. A wire way at the back of the shelf enables routing of cables.
- 2. Shelf is also foldable for ease of transportation.

### **Features**

Figure 1

#### **Installation**

- Select location and mark hole centers using the ONT-SHELF as a template.
- 2. Secure ONT-SHELF to wall with the appropriate mounting screws. It is recommended the unit be mounted to wooden panel. If this is not available, directly to sheetrock surface using molly bolts/screws.
- Select appropriate hole pattern that matches battery mounting holes. Install mounting screws into applicable battery mounting pattern.
- 4. Make all connections and route cables thru wire way in wall bracket.
- 5. Wrap Velcro straps tightly around components