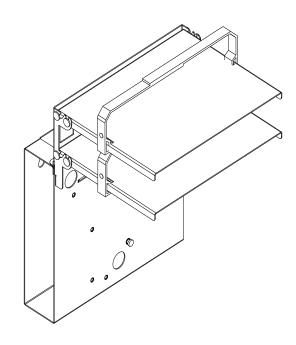

# **Description**

- The tii Model ONT-SS is a durable steel bracket type shelf designed to contain the ONT, Modem and battery backup in one convenient location. Velcro straps have been provided to secure all components to the ONT-SHELF. A wire way at the back of the shelf enables routing of cables.
- 2. Shelf is also foldable for ease of transportation.

### **Features**

Figure 1