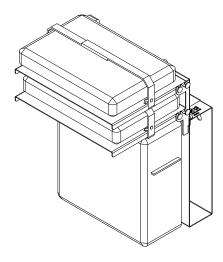

# **Description**

- The tii Model ONT-SS is a durable steel bracket type shelf designed to contain the ONT, Modem and battery backup in one convenient location. Velcro straps have been provided to secure all components to the ONT-SHELF. A wire way at the back of the shelf enables routing of cables.
- 2. Shelf is also foldable for ease of transportation.

Figure 2