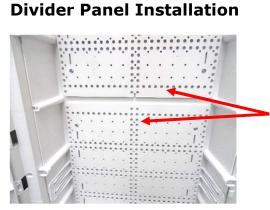

# **Installation Note**

The divider typically straddles two of the back 1. plates of the FMC base units.

2. Install by lining up divider to the appropriate holes in the back plate and secure with 4 push pins.