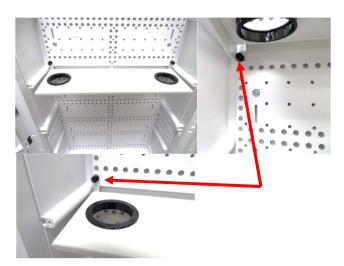

3. To divide door, remove 2 screws from door connector plate.

4. Slide door connector plates up and discard to separate door sections.