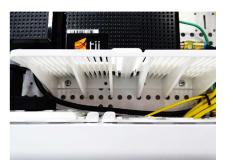

# **Installation Note**

The divider typically straddles two of the back 1. plates of the FMC base units.

2. Install by lining up divider to the appropriate holes in the back plate and secure with 4 push pins.

3. To divide door, remove 2 screws from door connector plate.

4. Slide door connector plates up and discard to separate door sections.