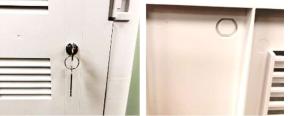

### **Cam Lock Installation**

1. To secure a section of the FMC, install Cam Lock model # FMC-LK

2. Remove knockout from door by scoring with utility knife. Pry out with screw driver.

3. Install lock in the orientation shown.