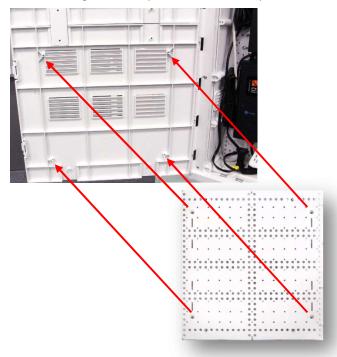

# **Installation Note**

The divider typically straddles two of the back 1. plates of the FMC base units.

2. Install by lining up divider to the appropriate holes in the back plate and secure with 4 push pins.