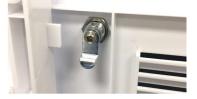

### **Cam Lock Installation**

1. To secure a section of the FMC, install Cam Lock model # FMC-LK

2. Remove knockout from door by scoring with utility knife. Pry out with screw driver.

3. Install lock in the orientation shown.