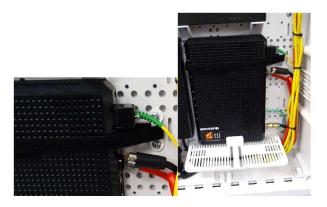

## **Door Mounting Plate Kit Installation**

 If it's desired to mount equipment onto the inside front cover of the FMC, use FMC-MP Door Mounting Plate Kit (hardware included)