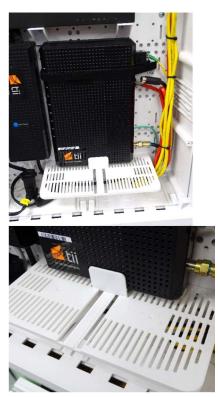

## **Residential Gateway Shelf Installation**

1. Determine where shelf is to be installed and secure to back wall of FMC using provided screws.

2. Place component on shelf and push slide bracket to snug.

 Secure component to back wall using Velcro<sup>™</sup> and clips.