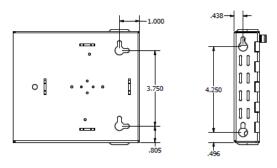

1. Verify contents and inspect for damage

- 2. Vertical wall surface Easily accessible
- 3. Adequate clearance from electrical light fixtures, equipment and power circuits.

4. Mark and install appropriate wall hanging hardware and secure the unit.