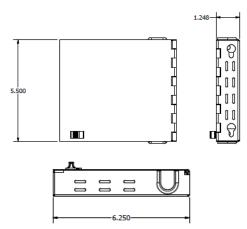

## Description

Compact wall mount fiber distribution unit designed to support patching and splicing in one unit. The enclosure has an integrated splice chip, 1 adapter panel and accommodates a wide variety of fiber termination connector types. Two compartments separate the network terminations from the distribution terminations and the unit has a single outer door with optional key lock.