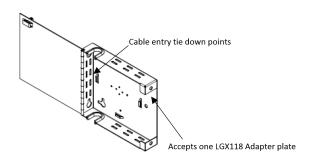

## Description

Compact wall mount fiber distribution unit designed to support patching and splicing in one unit. The enclosure has an integrated splice chip, 1 adapter panel and accommodates a wide variety of fiber termination connector types. Two compartments separate the network terminations from the distribution terminations and the unit has a single outer door with optional key lock.

## Installation

The WM1PBF is designed for indoor installation. It can be ordered empty and configured on-site or factory loaded with adapter plates, pigtails and splice trays to reduce the installation time.