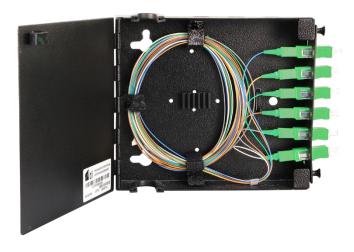

## Description

Compact wall mount fiber distribution unit designed to support patching and splicing in one unit. The enclosure has an integrated splice chip, 1 adapter panel and accommodates a wide variety of fiber termination connector types. Two compartments separate the network terminations from the distribution terminations and the unit has a single outer door with optional key lock.