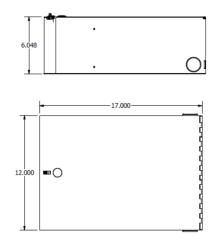

## Installation

The WM8PBF is designed for indoor installation. It can be ordered empty and configured on-site or factory loaded with adapter plates, pigtails and splice trays to reduce the installation time.

- Select a vertical indoor wall surface with easy access and adequate clearance from other fixtures and power circuits. Near a suitable earth ground.
- 2. Utilize a plywood backer board or fastener anchors as appropriate to the install surface.

3. Mark and install appropriate wall hanging hardware and secure the unit.