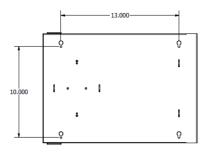

- Select a vertical indoor wall surface with easy access and adequate clearance from other fixtures and power circuits. Near a suitable earth ground.
- 2. Utilize a plywood backer board or fastener anchors as appropriate to the install surface.

3. Mark and install appropriate wall hanging hardware and secure the unit.