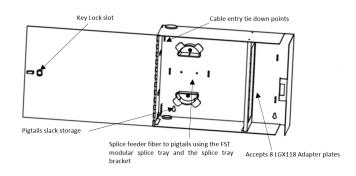

### Description

Wall mount fiber distribution unit designed to support patching and splicing in one unit. The enclosure has 8 adapter panel positions, allowing for a wide variety of fiber termination connector types. Two compartments separate the network terminations from the distribution terminations and the unit has a single outer door with optional key lock.

## Installation

The WM8PBF is designed for indoor installation. It can be ordered empty and configured on-site or factory loaded with adapter plates, pigtails and splice trays to reduce the installation time.