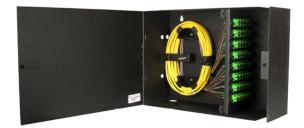

#### Model WM8PBF

WALL MOUNT PATCH & SPLICE FIBER ENCLOSURE

### Description

Wall mount fiber distribution unit designed to support patching and splicing in one unit. The enclosure has 8 adapter panel positions, allowing for a wide variety of fiber termination connector types. Two compartments separate the network terminations from the distribution terminations and the unit has a single outer door with optional key lock.