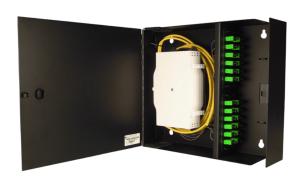

#### **Model WM4PBF**

WALL MOUNT PATCH & SPLICE FIBER ENCLOSURE

# **Description**

Wall mount fiber distribution unit designed to support patching and splicing in one unit. The enclosure has 4 adapter panel positions, allowing for a wide variety of fiber termination connector types. Two compartments separate the network terminations from the distribution terminations and the unit has a single outer door with optional key lock.