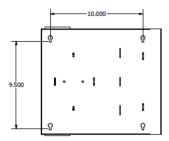

- Select a vertical indoor wall surface with easy access and adequate clearance from other fixtures and power circuits. Near a suitable earth ground.
- 2. Utilize a plywood backer board or fastener anchors as appropriate to the install surface.

3. Mark and install appropriate wall hanging hardware and secure the unit.