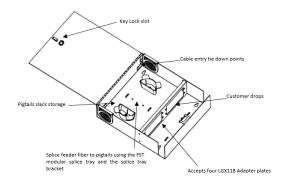

# **Description**

Wall mount fiber distribution unit designed to support patching and splicing in one unit. The enclosure has 4 adapter panel positions, allowing for a wide variety of fiber termination connector types. Two compartments separate the network terminations from the distribution terminations and the unit has a single outer door with optional key lock.

### Installation

The WM4PBF is designed for indoor installation. It can be ordered empty and configured on-site or factory loaded with adapter plates, pigtails and splice trays to reduce the installation time.