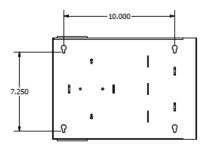

- Select a vertical indoor wall surface with easy access and adequate clearance from other fixtures and power circuits. Near a suitable earth ground.
- 2. Utilize a plywood backer board or fastener anchors as appropriate to the install surface.

3. Mark and install appropriate wall hanging hardware and secure the unit.