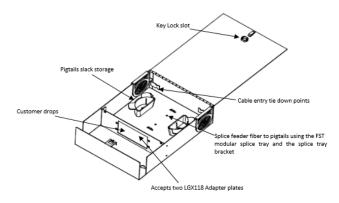

# Description

Wall mount fiber distribution unit designed to support patching and splicing in one unit. The enclosure has 2 adapter panel positions, allowing for a wide variety of fiber termination connector types. Two compartments separate the network terminations from the distribution terminations and the unit has a single outer door with optional key lock.

### Installation

The WM2PBF is designed for indoor installation. It can be ordered empty and configured on-site or factory loaded with adapter plates, pigtails and splice trays to reduce the installation time.