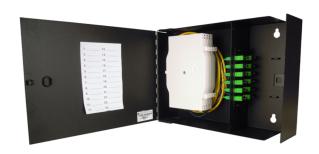

# Description

Wall mount fiber distribution unit designed to support patching and splicing in one unit. The enclosure has 2 adapter panel positions, allowing for a wide variety of fiber termination connector types. Two compartments separate the network terminations from the distribution terminations and the unit has a single outer door with optional key lock.