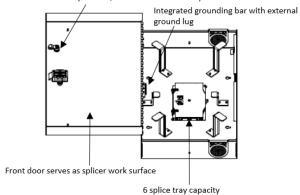

## **Description**

Indoor wall mount fiber optic splice enclosure to transition from OSP to premise optical cable. WSE provides storage and protection of fiber splices. The front door of the housing is a work surface that can support the weight of a fusion splicer.

#### **Features**

Slam lock 216 tool compatible 3/8 hex head bolt and key lock

3 each top/bottom NPT ¾" compatible cable entry ports

1 each top/bottom NPT 1" compatible cable entry ports