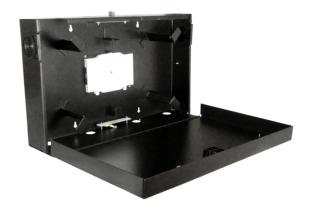

## **Description**

Indoor wall mount fiber optic splice enclosure to transition from OSP to premise optical cable. WSE provides storage and protection of fiber splices. The front door of the housing is a work surface that can support the weight of a fusion splicer.

#### **Features**

Slam lock 216 tool compatible 3/8 hex head bolt and key lock

3 each top/bottom NPT ¾" compatible cable entry ports

1 each top/bottom NPT 1" compatible cable entry ports