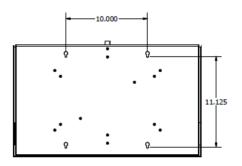

# Installation

- Select a vertical indoor wall surface with easy access and adequate clearance from other fixtures and power circuits. Near a suitable earth ground.
- 2. Utilize a plywood backer board or fastener anchors as appropriate to the install surface.

3. Mark and install wall hanging hardware and secure the unit.