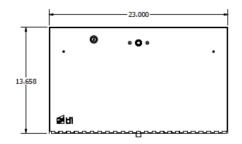

optic splice enclosure to transition from OSP to premise optical cable. WSE provides storage and protection of fiber splices. The front door of the housing is a work surface that can support the weight of a fusion splicer.

#### Contents

- Wallmount splice enclosure.
- 1 ea cable gland NPT 1"
- 2 ea cable glands NPT ¾".
- Mounting screws.

#### **Features**

Slam lock 216 tool compatible 3/8 hex head bolt and key lock



3 each top/bottom NPT ¾" compatible cable entry ports



1 each top/bottom NPT 1" compatible cable entry ports

# Installation

- Select a vertical indoor wall surface with easy access and adequate clearance from other fixtures and power circuits. Near a suitable earth ground.
- 2. Utilize a plywood backer board or fastener anchors as appropriate to the install surface.





3. Mark and install wall hanging hardware and secure the unit.