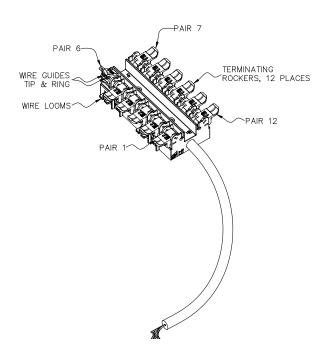

### Model 68M-12-C04

12 Pair Sealed Wire Termination Block with Cable

### **Description**

 The 68M-12-C04 Sealed Wire Termination Block is used to make multiple outdoor connections utilizing toolless IDC rocker wire termination.

### **Features**

Figure 1

# Installation

- Installation is accomplished using standard technician tools. The Insulation Displacement Contacts (IDC), are achieved using gel sealed rockers.
- The 68M-12-C04 Sealed Wire Termination Block has been provided with holes for mounting to a suitable flat, dry area.
- Lift the rocker to the full up position. DO NOT strip wires. Hold the wire pair to be terminated between thumb and index finger. Insert wires into wire guides simultaneously until they bottom-out. While holding wires in position, terminate rocker by lowering to the full DOWN position. Figure 2.
- 4. Terminate any additional output pairs as required following the above steps.
- To keep wire pairs organized, route them through the molded wire looms as shown in Figure 2.