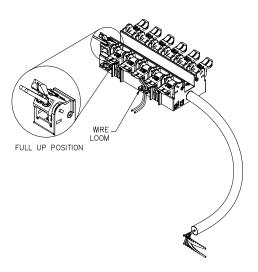

# Installation

- Installation is accomplished using standard technician tools. The Insulation Displacement Contacts (IDC), are achieved using gel sealed rockers.
- The 68M-12-C04 Sealed Wire Termination Block has been provided with holes for mounting to a suitable flat, dry area.
- Lift the rocker to the full up position. DO NOT strip wires. Hold the wire pair to be terminated between thumb and index finger. Insert wires into wire guides simultaneously until they bottom-out. While holding wires in position, terminate rocker by lowering to the full DOWN position. Figure 2.
- 4. Terminate any additional output pairs as required following the above steps.
- To keep wire pairs organized, route them through the molded wire looms as shown in Figure 2.

Figure 2