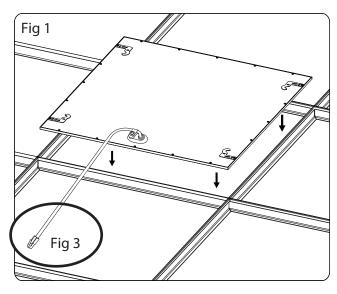

## **INSTALLATION**

**STEP 1:** Carefully unpack LED Panel from shipping container.

**STEP 2:** Insert LED Panel into T-bar ceiling grid. Orient the power cord to face direction of desired connection. (See Fig 1)

**STEP 3:** If necessary, secure Panel to ceiling grid by bending built-in T-Bar clips 90 degree as shown. (See Fig 2)

NOM-ANG.

STEP 4: Connect the provided power cord to the Redwood sensor or power supply according to manufacturer's instructions (see Fig 3)