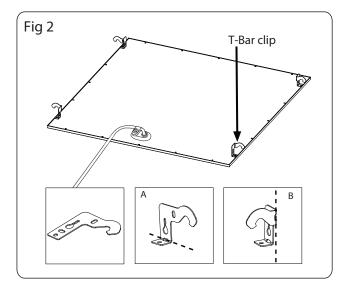

**STEP 3:** If necessary, secure Panel to ceiling grid by bending built-in T-Bar clips 90 degree as shown. (See Fig 2)

NOM-ANG.

STEP 4: Connect the provided power cord to the Redwood sensor or power supply according to manufacturer's instructions (see Fig 3)