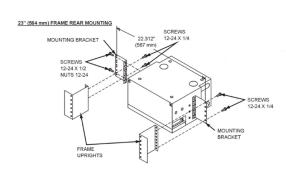

## Installation

1. Secure either 19" or 23" Rack mount ears to panel using supplied screws.

- 2. Position Enclosure at desired location in the Rack using supplied screws in the accessory kit. This unit will consume 4RU of space.
- 3. Install the cable entry clamp using supplied screws, locations allows for either top or bottom cable entry on both the left and right side.
- Prep the feeder cable for termination per cable manufacturer's instructions, typically 1 meter jacket removal. And pull cable to suitable work surface.
- 5. Secure feeder cable to cable entry clamp using supplied hose clamps or other suitable fastener like a zip-tie