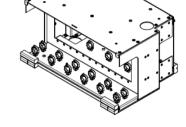

## Description

The RM4UWL is a LGX Rack Mount Distribution Enclosure which fits both 19" and 23" Racks. It can be Factory loaded with adapter plates, pigtails and optional splice bay with trays.

## Contents

- LGX-118 Series Rack mount Panel
- 19/23" Mounting Brackets
- Cable entry clamp
- Screws

## **Features**

- Universal 19 or 23" rack mounting
- Top and bottom mouse holes to route pigtails to optional splice bays.
- Up to 12 Adapter Plates LGX118
- Transparent patch panel doors