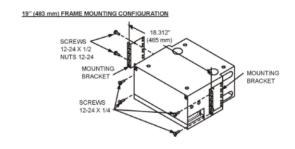

## Installation

1. Secure either 19" or 23" Rack mount ears to panel using supplied screws.

- 2. Position Enclosure at desired location in the Rack using supplied screws in the accessory kit. This unit will consume 4RU of space.
- 3. Install the cable entry clamp using supplied screws, locations allows for either top or bottom cable entry on both the left and right side.
- Prep the feeder cable for termination per cable manufacturer's instructions, typically 1 meter jacket removal. And pull cable to suitable work surface.
- 5. Secure feeder cable to cable entry clamp using supplied hose clamps or other suitable fastener like a zip-tie