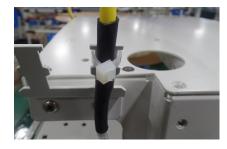

## Installation

1. Secure either 19" or 23" Rack mount ears to panel using supplied screws.

- 2. Position Enclosure at desired location in the Rack using supplied screws in the accessory kit. This unit will consume 4RU of space.
- 3. Install the cable entry clamp using supplied screws, locations allows for either top or bottom cable entry on both the left and right side.
- Prep the feeder cable for termination per cable manufacturer's instructions, typically 1 meter jacket removal. And pull cable to suitable work surface.
- 5. Secure feeder cable to cable entry clamp using supplied hose clamps or other suitable fastener like a zip-tie